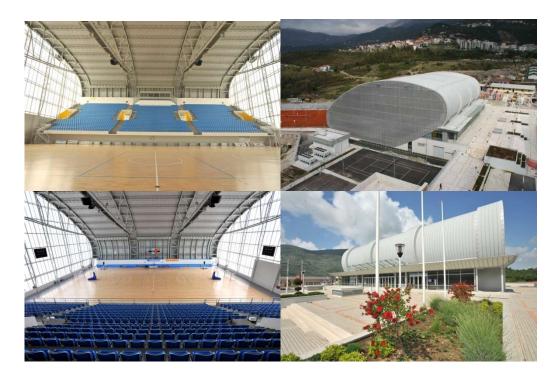

### **SPORTS CENETER IGALO**

Capacity is 2,000 seats sale, surface of the arena is 1,500 m2.

The hall is very well lit and air-conditioning, wireless internet, VIP room, a room for journalists, medical clinic, a small auxiliary room, spacious locker rooms.