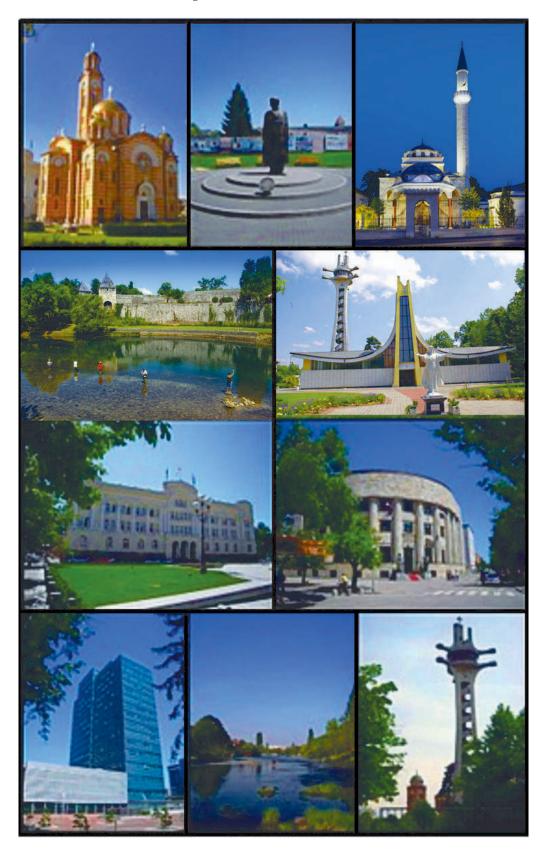

# WELCOME TO BANJA LUKA

Based on the political and territorial organization of the Republic of Srpska, which consists of municipalities and cities, the biggest politicial and territorial unit is the City of Banja Luka (former municipality), which occupies the surface of 1 239 km2.

As the university, economic, finance, political and administrative center of the Republic of Srpska, which is one of the two entities in Bosnia and Herzegovina, Banja Luka is the second biggest city in Bosnia and Herzegovina with the population of 180.053 (result of the 2013 census of population and housing units).

Situated in a valley at an elevation of 164m above sea level, where the Dinaric Alps from the south descend into the Pannonian Basin in the north, Banja Luka has a temperate continental climate with the prevailing influences from the Pannonian plain. It belongs to the Central European time zone (GMT+1) and has a temperate continental climate. The average annual temperature reaches 10,7 C, whereas the average January temperature is 0,8 C, and July 21, 3 C. Due to many of its green surfaces- parks and tree-lined roads, Banja Luka is also known as the city of greenery. It is also called a city of young people, sport and culture. It used to be a strong economic center with developed industry-the machinery-,electrical-,textile-,food-and cellulose industry in particular. The past war calamities thet struck the city in the 1992-1995 period and the post-war society transition resulted in the collapse of a majority of the industrial capacities and markets.

The post-war Banja Luka started to open up more extensively to market economy countries, directing its development prospects towards the progress of trade, tourism, agriculture and food industry.

The city's holiday, Day of Banja Luka, is celebrated on April 22, which is the date when Banja Luka was liberated from fascisam in wwll.